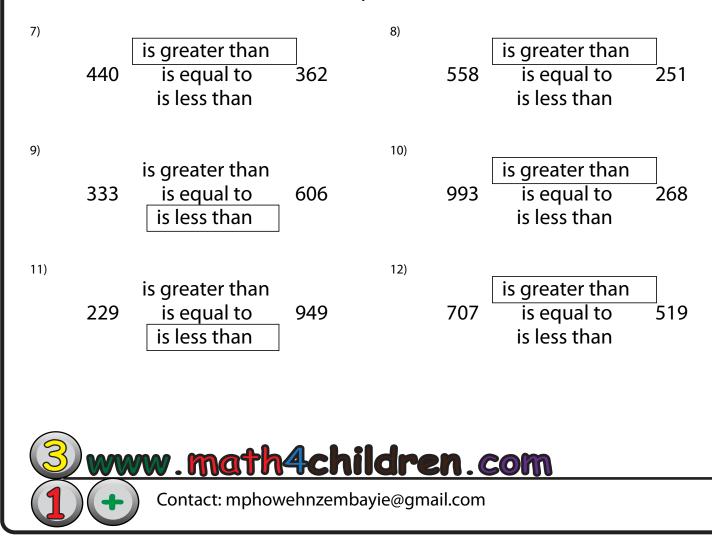

## Circle the text that makes each comparison correct:

| 7)  | 440 | is greater than<br>is equal to<br>is less than | 362 | 8)  | 558 | is greater than<br>is equal to<br>is less than | 251 |
|-----|-----|------------------------------------------------|-----|-----|-----|------------------------------------------------|-----|
| 9)  | 333 | is greater than<br>is equal to<br>is less than | 606 | 10) | 993 | is greater than<br>is equal to<br>is less than | 268 |
| 11) | 229 | is greater than<br>is equal to<br>is less than | 949 | 12) | 707 | is greater than<br>is equal to<br>is less than | 519 |