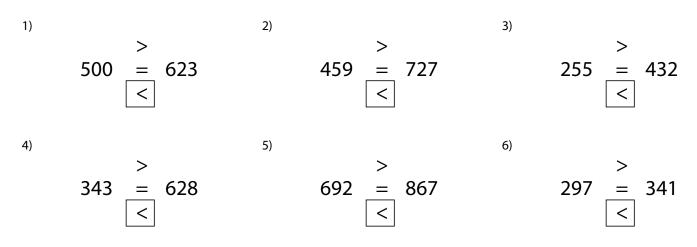

## Circle the symbol that makes each comparison correct

| 1) |     |       | 2) |     |       | 3) |     |       |
|----|-----|-------|----|-----|-------|----|-----|-------|
|    |     | >     |    |     | >     |    |     | >     |
|    | 500 | = 623 |    | 459 | = 727 |    | 255 | = 432 |
|    |     | <     |    |     | <     |    |     | <     |
| 4) |     |       | 5) |     |       | 6) |     |       |
|    |     | >     |    |     | >     |    |     | >     |
|    | 343 | = 628 |    | 692 | = 867 |    | 297 | = 341 |
|    |     | <     |    |     | <     |    |     | <     |